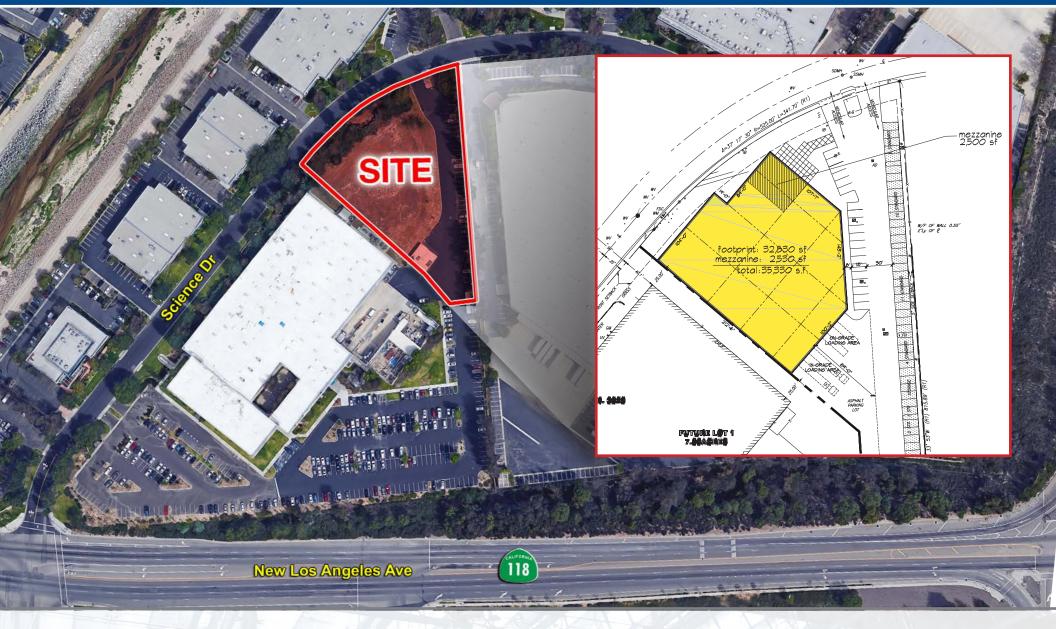

### **PROPERTY SPECIFICATIONS:**

| 35,330 Sq. Ft. |
|----------------|
| 2,530 Sq. Ft.  |
| 5,060 Sq. Ft.  |
| 24' Min.       |
| 2 DH, 2 GL     |
| TBD            |
| 92 Stalls      |
| \$225 PSF      |
| \$0.95 PSF NNN |
|                |