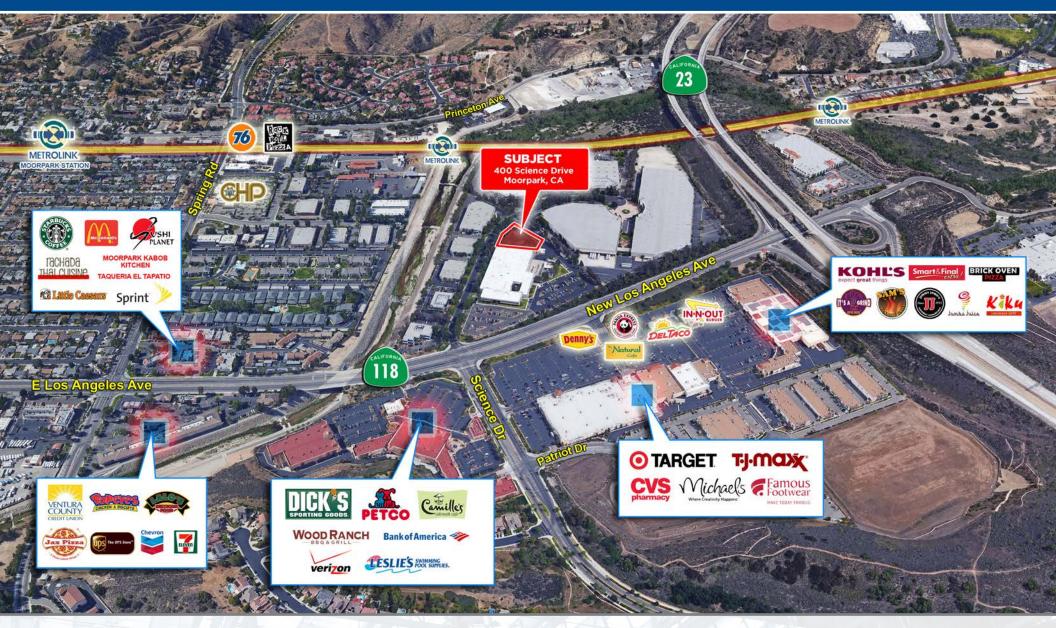

#### **PROPERTY HIGHLIGHTS:**

- Improvements can be Modified to Suit ٠
- New Construction Meeting Current • **Energy Code Requirements**
- Immediate Access to 23 & 118 Highways
- Walking Distance to Numerous Retail Amenities
- **Outstanding Clearance Heights**